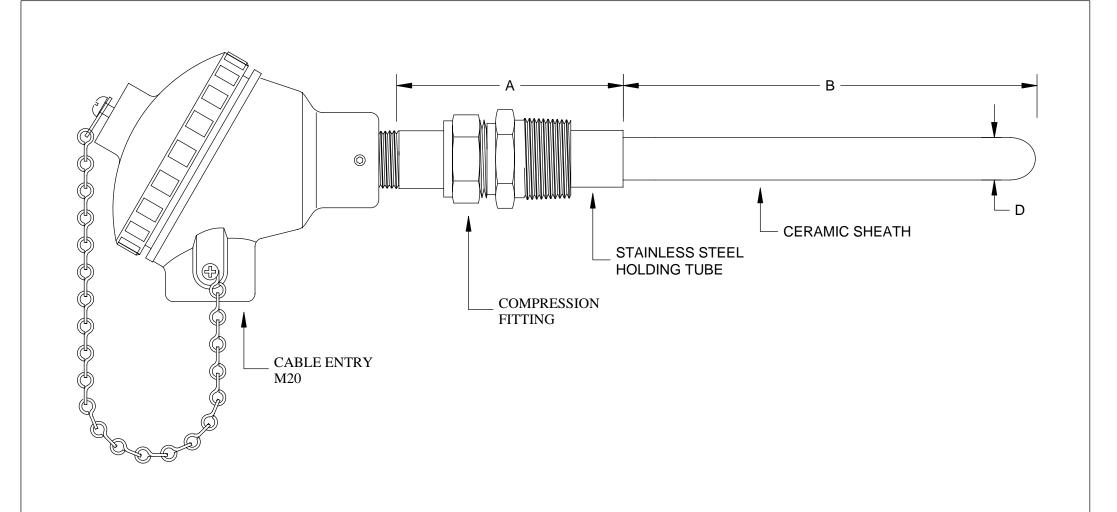

LARGE ALUMINIUM **TERMINAL HEAD IP65** STAINLESS STEEL SUPPORT TUBE AND CERAMIC SHEATH TYPE K THERMOCOUPLE TYPE N THERMOCOUPLE TYPE J THERMOCOUPLE TYPE T THERMOCOUPLE RTD PT100